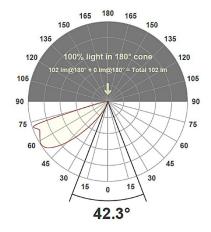

# Labels

- Just us tested to UL standards 1598, Wet location Trim Finish
- 2 color options + Custom color, RAL or wood available

| SW-2102 Step Light |      |                     |                             |                 |           |  |  |  |  |  |
|--------------------|------|---------------------|-----------------------------|-----------------|-----------|--|--|--|--|--|
| Source             | ССТ  | System<br>watts (W) | Delivered<br>Lumens<br>(Lm) | Lumens/<br>Watt | Peak (cd) |  |  |  |  |  |
| Specialty A4       | 2700 | 4                   | 57                          | 14              | 74.9      |  |  |  |  |  |
| Specialty A4       | 3000 | 4                   | 61                          | 15              | 80.2      |  |  |  |  |  |

Measurements based on 3000K CCT



## Step Light 2102

3"x 4" portrait orientation Recessed step or pathway light



# **Ordering Codes**

PROJECT: SPECIFIER:

DATE: TYPE: QUANTITY:

Ordering Code Example: 2102-F-A4-27-V4-B

| FIXTURE         | ple: 2102-F-A4-27-<br>TRIM       | MOUNTING                                                                                                                                           | SOURCE / WATTS                                      | CCT                                       | DRIVER / CONTROL                              | TRIM FINISH                                                                                                                                                                                                            |
|-----------------|----------------------