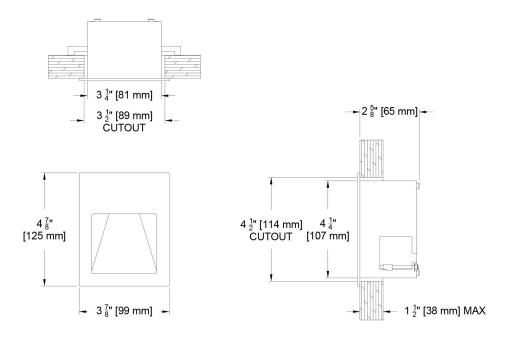

|
| Step Light 2102 | F Flanged Trim Z Flangeless Trim | Flanged Housings FH Flanged Housing Flangeless Housings PH Plaster Housing PM Panel Mount* CM Concrete Mount *Usually used with Wood Finish option | AC4 4W 102Lm 90+CRI, 60+R9 AC LED - Specialty Array | 30<br>3000K<br>27<br>2700K<br>35<br>3500K | V4 10.0%, (120-120V) 120V line voltage driver | W White Paint  B Black Paint  PXX Specialty Paint Color*  P01-P15  C C Custom/RAL Color*  Wood**  *Refer to Specialty Finish Guide **Refer to Specialty Wood Trim Guide  Trim Guide  VOOP TRIM GUIDE GUIDE GUIDE GUIDE |



## Wall Cutouts & Dimensions



Step Light

Flange Mount (FH)

(2102-F-FH-)





## Wall Cutouts & Dimensions

# 

4 <sup>7</sup>/<sub>8</sub>" [122 mm]

### Step Light

FlangelessTrim (Z) for Wood Panel Moun

(2102-Z-PM-)