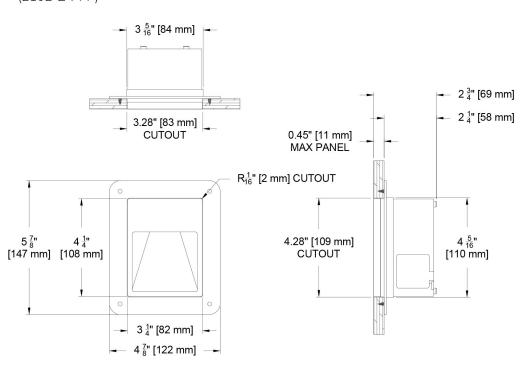

|
| Step Light 2102 | F Flanged Trim Z Flangeless Trim | Flanged Housings FH Flanged Housing Flangeless Housings PH Plaster Housing PM Panel Mount* CM Concrete Mount *Usually used with Wood Finish option | AC4 4W 102Lm 90+CRI, 60+R9 AC LED - Specialty Array | 30<br>3000K<br>27<br>2700K<br>35<br>3500K | V4 10.0%, (120-120V) 120V line voltage driver | W White Paint  B Black Paint  PXX Specialty Paint Color*  P01-P15  C C Custom/RAL Color*  Wood**  *Refer to Specialty Finish Guide **Refer to Specialty Wood Trim Guide  Trim Guide  VOOP TRIM GUIDE GUIDE GUIDE GUIDE |



## Wall Cutouts & Dimensions



Step Light

Flange Mount (FH)

(2102-F-FH-)





## Wall Cutouts & Dimensions

# 

4 <sup>7</sup>/<sub>8</sub>" [122 mm]

### Step Light

FlangelessTrim (Z) for Wood Panel Moun

(2102-Z-PM-)