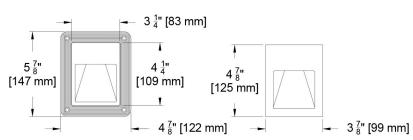

## Wall Cutouts & Dimensions

Step Light

Flange Mount (FH)

(2102-F-FH-)

## Wall Cutouts & Dimensions

# 

4 <sup>7</sup>/<sub>8</sub>" [122 mm]