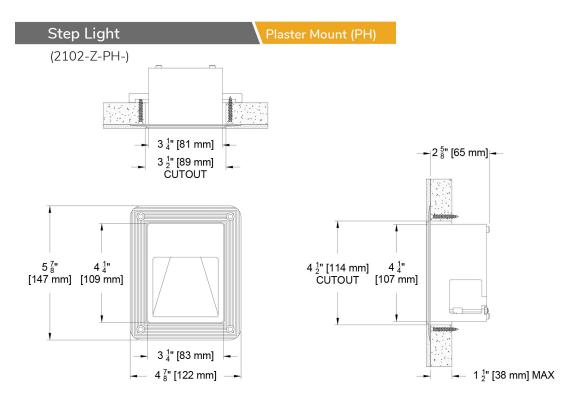

## Wall Cutouts & Dimensions

Step Light

Flange Mount (FH)

(2102-F-FH-)

## Wall Cutouts & Dimensions